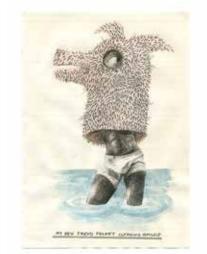

## ewanATKINSON

BARBADOS
Select Pages from the
Fieldnotes of Dr. Tobias Boz,
Anthrozoologist, 2015
Mixed media on paper,
60.24in x 35.43in.
Images courtesy of the artist.

128

And the fethers, what if I come to recognize it? would the given be worth on policy? If there is wonderstoon in militarity, track in anything it the reporture of training the worth on anything it the recognize of training the worth of their person second and refer to the other sec the first account? The row of the feetings is the recognized to thele of break and lank. "I've Congruence Sample any years (assessed in the recognized to some research garry years (assessed in the recognized to come or garry years) contents. The recognized at some recogni-